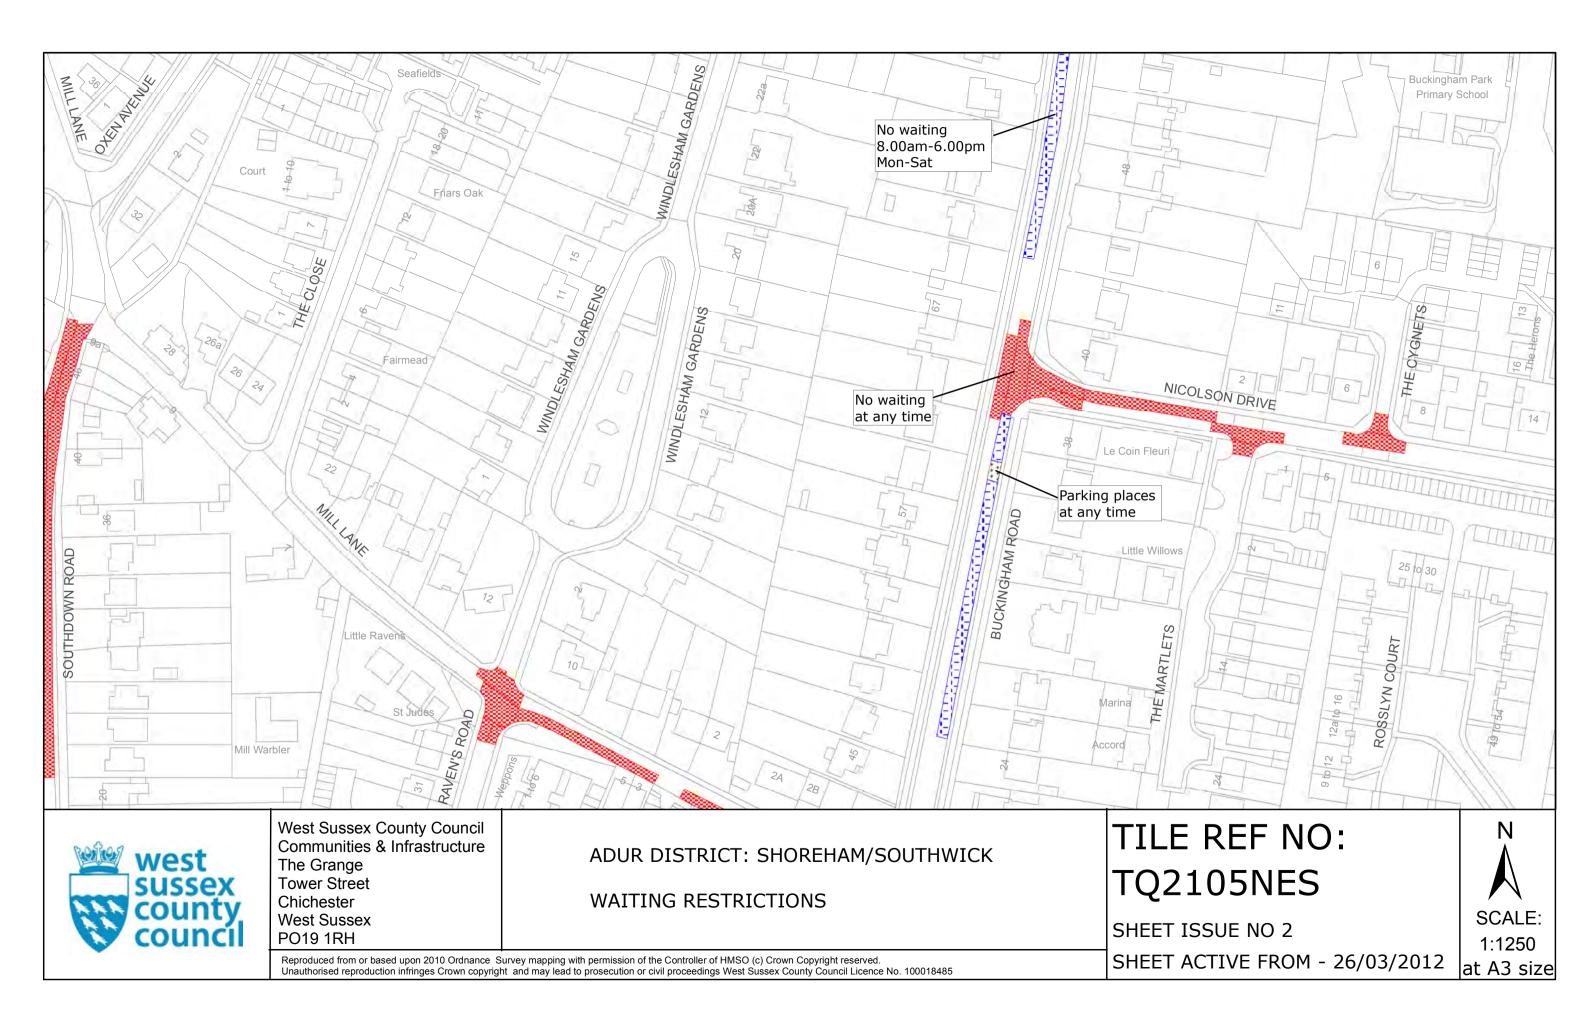

#### FIRST SCHEDULE Plans to be Replaced

TQ2105NES (Issue Number 1)

#### SECOND SCHEDULE Replacement Plans

TQ2105NES (Issue Number 2)

THE Common Seal of THE WEST SUSSEX COUNTY COUNCIL was hereto affixed the TUENTY SECOND day of MALLY 2012

Authorised Signatory ADR-029-MM

> HEREBY CERTIFY THIS TO BE A TRUE COPY OF THE ORIGINAL DOCUMENT